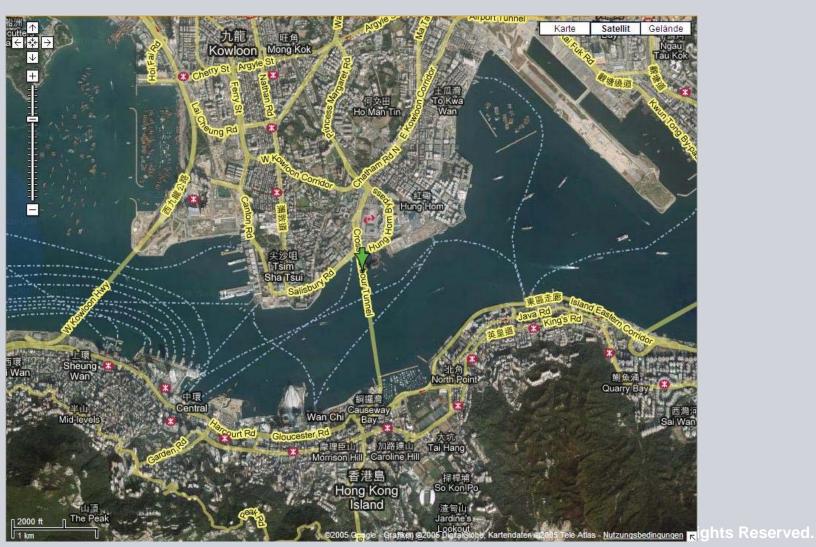

# **Software Solution**

- for large geographically spread design

Peter Wirzel – ETM Business Development

For internal use only / © Siemens AG 2010. All Rights Reserved.



#### Cross Harbour Tunnel project by Siemens

#### **Facts and Figures:**

- Implementation 2009
- Systemintegrator: Siemens
- First Tunnel connecting Hong Kong Island with Kawloon
- Refurbishment of Traffic Control, Traffic detection (Video detection) and air quality measurements
- ITCC based on PVSS
- 13 Main SIMATIC PLCs S7-400, S7-300
- Several PLC outstations S7-200, ET200
- Full graphic VMS connected via NTCIP



## **Map Cross Harbour Tunnel**



Page 3 I IA AS FA HE PM Industry Sector

#### **Screenshot 1**



#### **Screenshot 2**



For internal use only / © Siemens AG 2010. All Rights Reserved.

#### **Screenshot 3 – Traffic detection**



For internal use only / © Siemens AG 2010. All Rights Reserved.

Industry Sector

### **Screenshot 4 - Traffic**



For internal use only / © Siemens AG 2010. All Rights Reserved

Page 7 I IA AS FA HE PM Industry Sector

### Screenshot 5 – System topology



I IA AS FA HE PM

### Thank you for your attention!



#### ZhongShi

Industry Software & PVSS Product Manager IA&DT&BT I IA AS FA PM High End

7, Wangjing Zhonghuan Nanlu Beijing 100102 P.R.China

Phone: +86 10 6476 5311

E-Mail: shi.zhong@siemens.com

For internal use only / © Siemens AG 2010. All Rights Reserved.